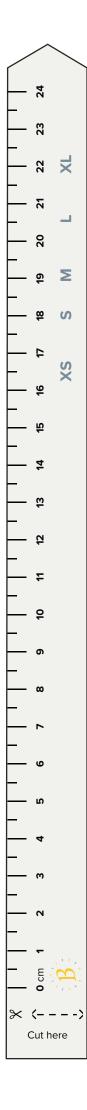

## **HOW TO PRINT THIS SIZE GUIDE?**

- **1.** Print this page to estimate your wrist circumference for correct bracelet sizing. When printed with Adobe Acrobat Reader, please select "**Actual Size**" in "Page Sizing".
- Compare the bracelet sizer with a ruler to ensure that the sizer printed at the correct scale, e.g. place a ruler at 0 and measure that the 12 cm mark is the equivalent.

## **HOW TO MEASURE YOUR SIZE?**

- 3. Cut out the entire bracelet sizer. Then place the sizer around the wrist to be measured. Pull the end through the slit "cut here".
- **4.** Ensure that there is enough room left around the wrist to allow for an index finger to fit through.
- $\textbf{5.} \hspace{0.5cm} \textbf{Read the measurement as it appears through the slit. If you wish} \\$